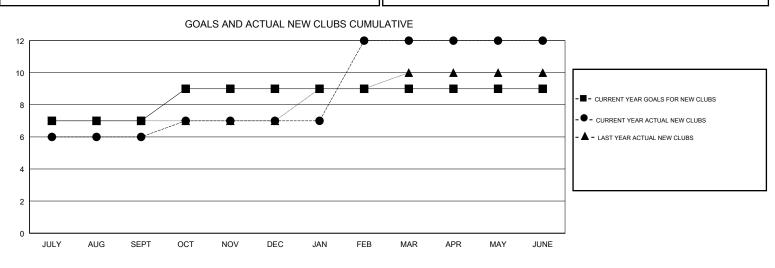

## VENKATA S RAJU DANTULURI LOCATION INDIA GMT CA GMT: Clubs Members RESULTS FOR 2018-2019 RESULTS FOR 2018-2019 NEW CLUB GOAL NEW CLUBS DROPPED CLUBS MEMBER GROWTH NET MEMBER GROWTH DROPPED QUARTER QUARTER GOAL ACTUAL MEMBERS ACTUAL (including transfers) 7 6 1 190 186 150 JULY/AUG/SEPT JULY/AUG/SEPT 2 1 9 70 304 505 OCT/NOV/DEC OCT/NOV/DEC 0 5 0 30 117 6 JAN/FEB/MAR JAN/FEB/MAR 0 0 3 776 1,170 -82 APR/MAY/JUNE APR/MAY/JUNE