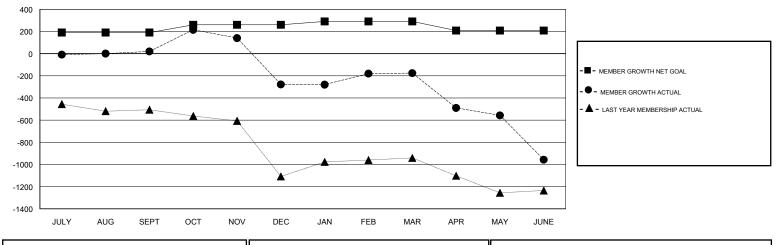

## VENKATA S RAJU DANTULURI LOCATION INDIA GMT CA GMT: Clubs Members RESULTS FOR 2018-2019 RESULTS FOR 2018-2019 NEW CLUB GOAL NEW CLUBS DROPPED CLUBS MEMBER GROWTH NET MEMBER GROWTH DROPPED QUARTER QUARTER GOAL ACTUAL MEMBERS ACTUAL (including transfers) 7 6 1 190 186 150 JULY/AUG/SEPT JULY/AUG/SEPT 2 1 9 70 304 505 OCT/NOV/DEC OCT/NOV/DEC 0 5 0 30 117 6 JAN/FEB/MAR JAN/FEB/MAR 0 0 3 776 1,170 -82 APR/MAY/JUNE APR/MAY/JUNE